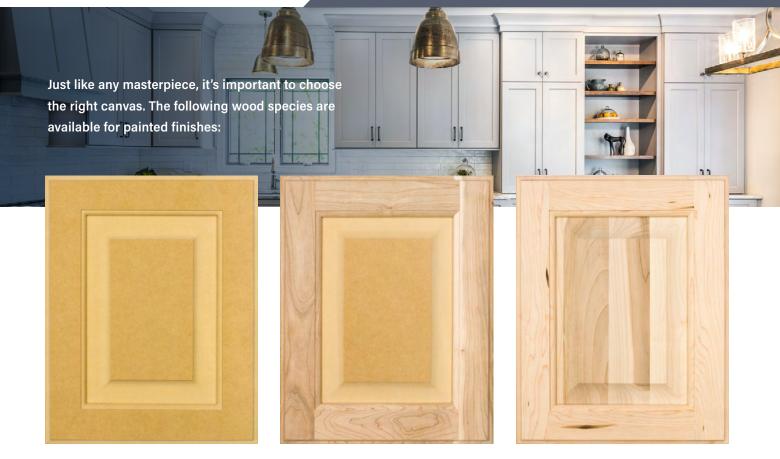

#### CRAFTWOOD

This 1-piece MDF door is for solid paint finishes with or without glaze. Available in 16 door styles. Aging options not available.

### MDF PAINT

This 5-piece door is for solid paint finishes with or without glaze. Combination Paint Grade Maple and MDF construction. Available in all door styles. Aging options not available.

#### PAINT GRADE

This 5-piece door is for aged paint finishes. Paint grade Maple construction. Available in all door styles and aging options. Solid paint finish with or without glaze not available.

Whether you choose Craftwood, MDF Paint or Paint Grade; your box construction will be Paint Grade Maple face frames or wood veneer edge tape.

# What is MDF?

Medium Density Fiberboard, or MDF, is an engineered wood product formed by breaking down softwood into fibers, combining it with wax and resin, & forming panels by applying high temperature & pressure. MDF cuts well, has a more stable composition, allowing less movement and joint strain, and provides a smooth surface that is ideal for painting.